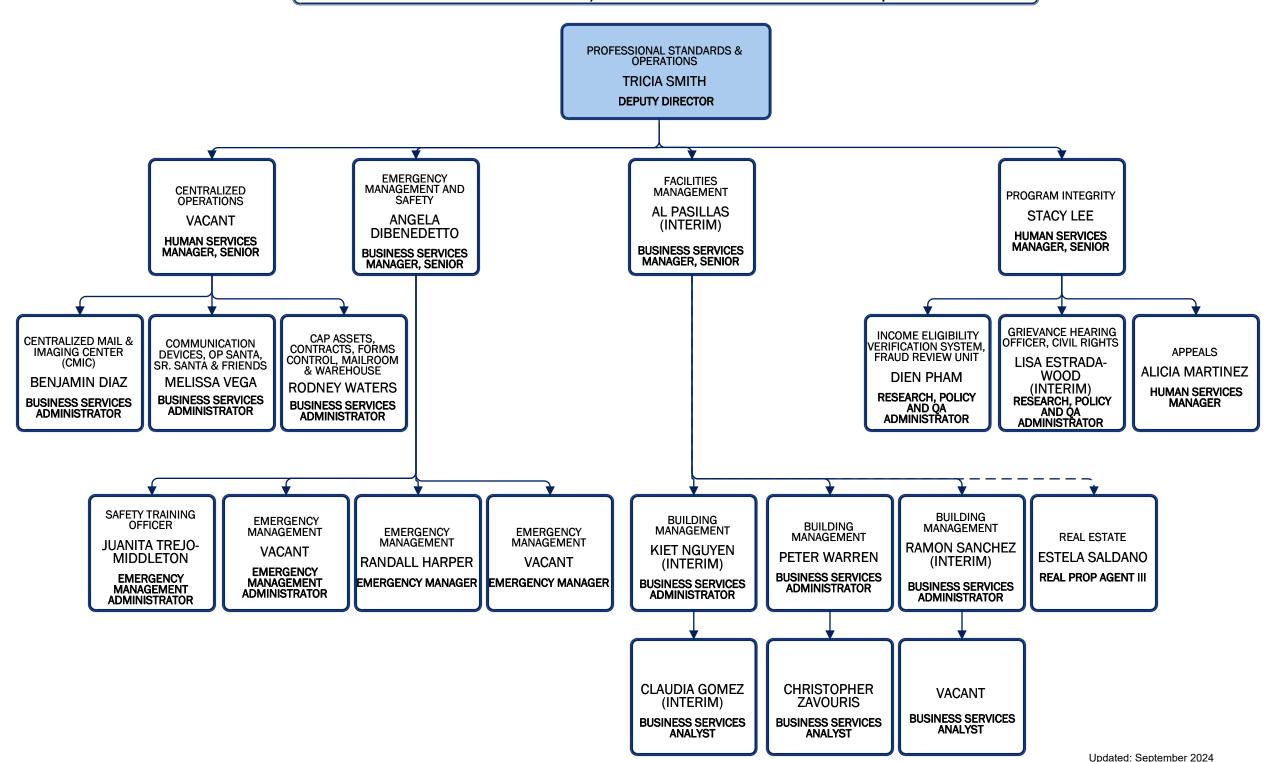

### Administrative Services/Professional Standards & Operations

Administrative Services/Human Resources

Administrative Services/OC Information Technology

Assistance Programs/Operations/Initiatives/Budget