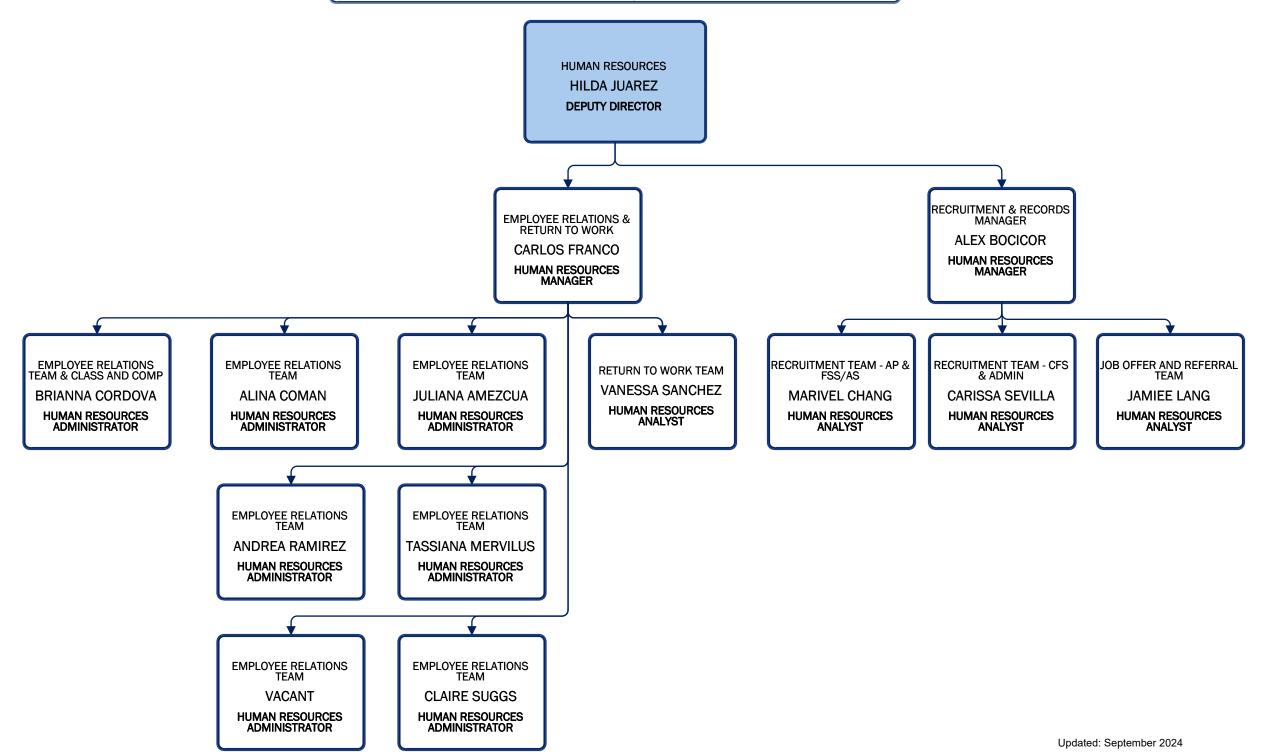

### Administrative Services/Professional Standards & Operations

Administrative Services/Human Resources

Administrative Services/OC Information Technology

Assistance Programs/Operations/Initiatives/Budget