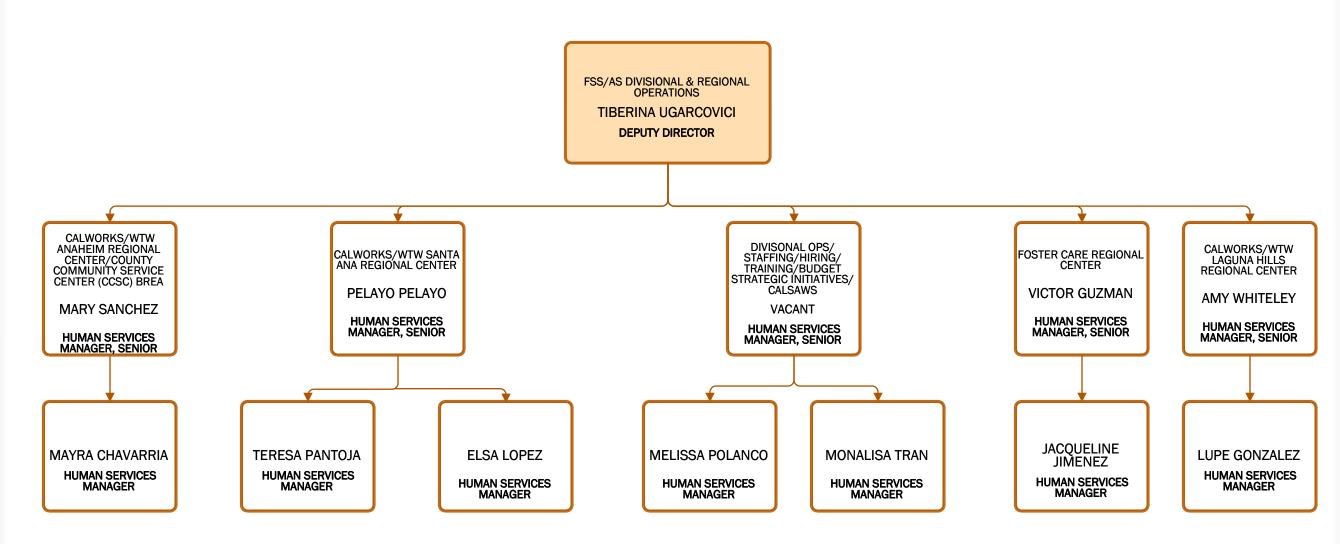

### Family Self-Sufficiency and Adult Services/Adult Services

Family Self–Sufficiency and Adult Services/Divisional & Regional Operations

Family Self–Sufficiency and Adult Services/Policy & Quality Assurance (PQA)