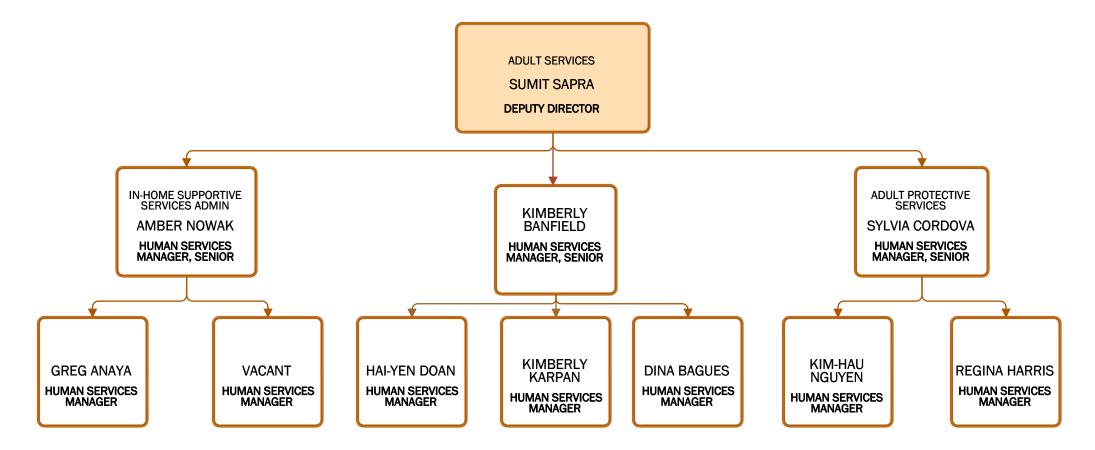

### Family Self-Sufficiency and Adult Services/Adult Services

Family Self–Sufficiency and Adult Services/Divisional & Regional Operations

Family Self–Sufficiency and Adult Services/Policy & Quality Assurance (PQA)