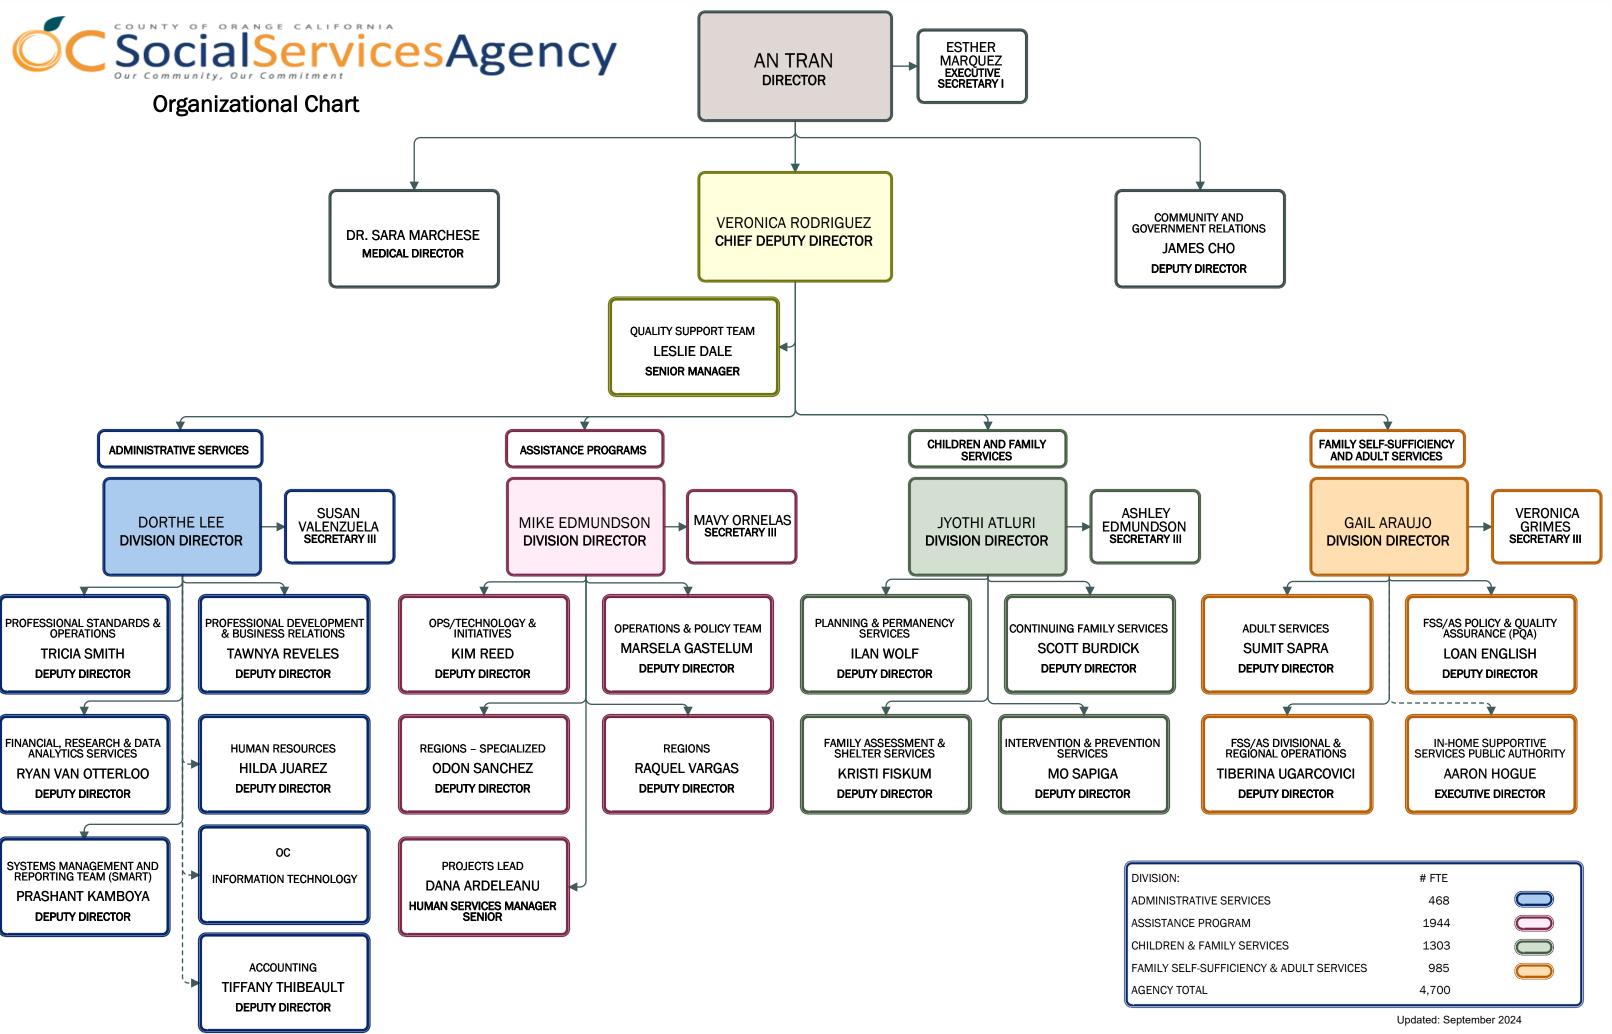

|                                  | # FTE |  |
|----------------------------------|-------|--|
| RATIVE SERVICES                  | 468   |  |
| ICE PROGRAM                      | 1944  |  |
| N & FAMILY SERVICES              | 1303  |  |
| ELF-SUFFICIENCY & ADULT SERVICES | 985   |  |
| OTAL                             | 4,700 |  |

## Community and Government Relations

**Quality Support Team** 

Administrative Services/Systems Management and Reporting Team (SMART)

#### Administrative Services/Financial, Research & Data Analytics Services

### Administrative Services/Professional Standards & Operations

Administrative Services/Human Resources

Administrative Services/OC Information Technology

Assistance Programs/Operations/Initiatives/Budget

Assistance Programs/Regions - Specialized

# Assistance Programs/Projects Lead

## Children & Family Services/Planning & Permanency Services

## Children & Family Services/Family Assessment & Shelter Services

Children & Family Services/Continuing Family Services

Children & Family Services/Intervention & Prevention Services

### Family Self-Sufficiency and Adult Services/Adult Services

Family Self–Sufficiency and Adult Services/Divisional & Regional Operations

Family Self–Sufficiency and Adult Services/Policy & Quality Assurance (PQA)