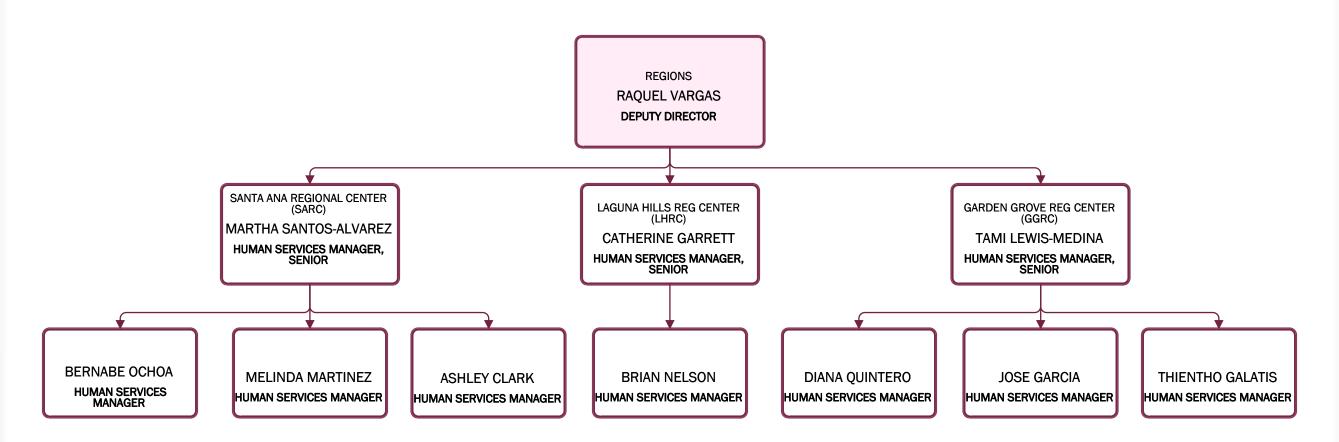

| # FTE |  |
|----------------------------------|-------|--|
| RATIVE SERVICES                  | 468   |  |
| ICE PROGRAM                      | 1944  |  |
| N & FAMILY SERVICES              | 1303  |  |
| ELF-SUFFICIENCY & ADULT SERVICES | 985   |  |
| OTAL                             | 4,700 |  |



## Community and Government Relations



**Quality Support Team** 



Administrative Services/Systems Management and Reporting Team (SMART)



#### Administrative Services/Financial, Research & Data Analytics Services





### Administrative Services/Professional Standards & Operations



Administrative Services/Human Resources



Administrative Services/OC Information Technology





Assistance Programs/Operations/Initiatives/Budget



Assistance Programs/Regions - Specialized







# Assistance Programs/Projects Lead



## Children & Family Services/Planning & Permanency Services



## Children & Family Services/Family Assessment & Shelter Services



Children & Family Services/Continuing Family Services



Children & Family Services/Intervention & Prevention Services



### Family Self-Sufficiency and Adult Services/Adult Services



Family Self–Sufficiency and Adult Services/Divisional & Regional Operations



Family Self–Sufficiency and Adult Services/Policy & Quality Assurance (PQA)