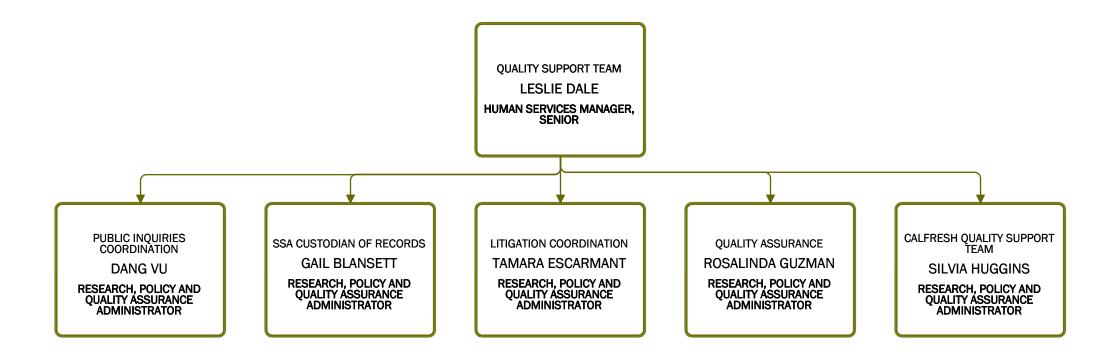

## Community and Government Relations

**Quality Support Team** 

Administrative Services/Systems Management and Reporting Team (SMART)