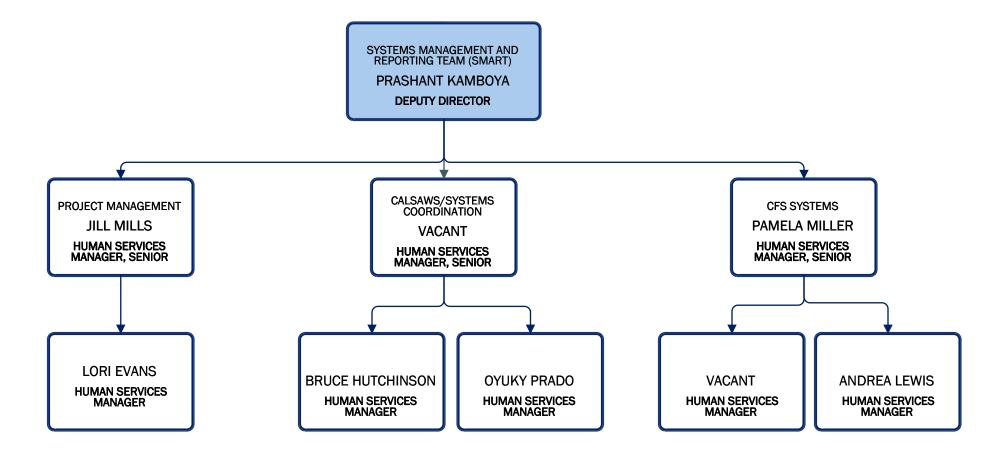

## Community and Government Relations

**Quality Support Team** 

Administrative Services/Systems Management and Reporting Team (SMART)