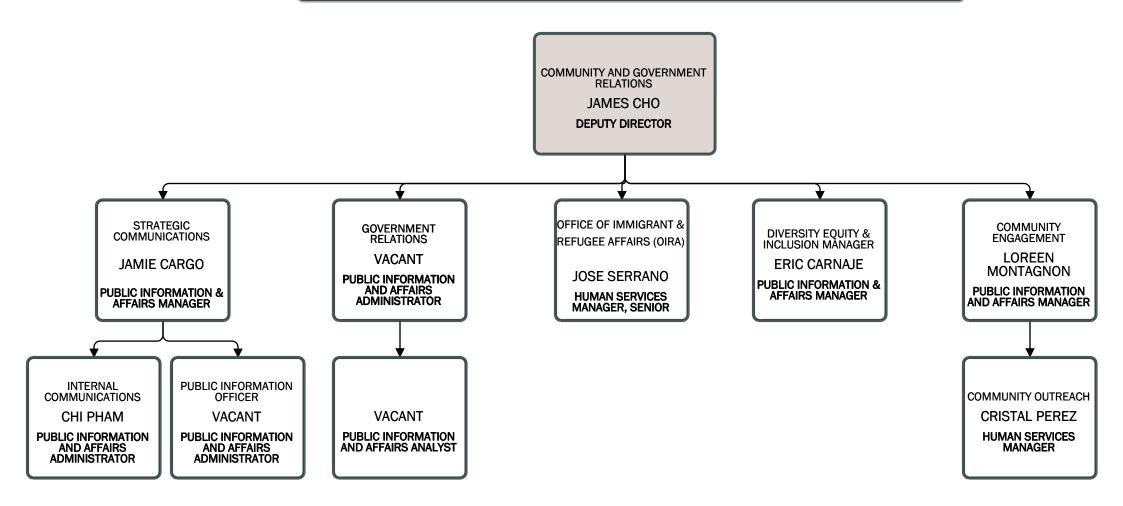

## Community and Government Relations

**Quality Support Team** 

Administrative Services/Systems Management and Reporting Team (SMART)