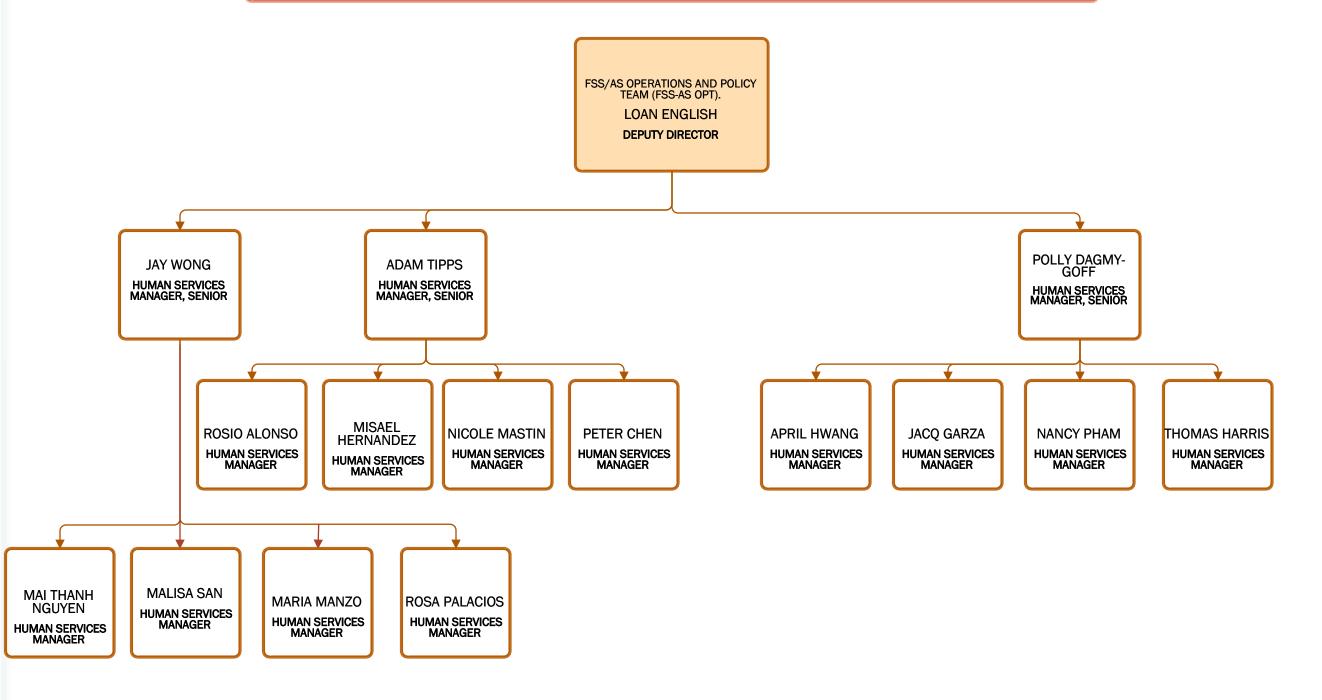

### Family Self-Sufficiency and Adult Services/Adult Services

Family Self–Sufficiency and Adult Services/Divisional & Regional Operations

Family Self–Sufficiency and Adult Services/Policy & Quality Assurance (PQA)