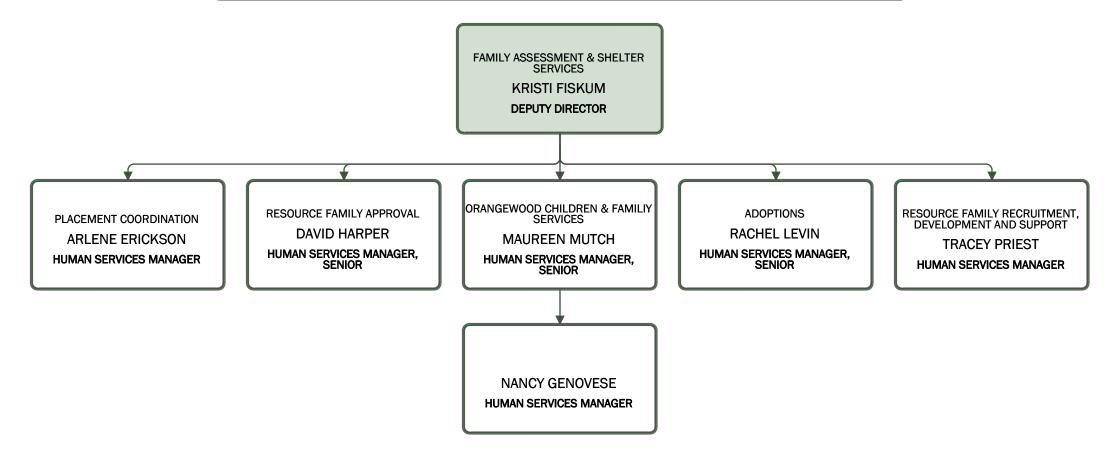

## Children & Family Services/Family Assessment & Shelter Services

Children & Family Services/Continuing Family Services

Children & Family Services/Intervention & Prevention Services