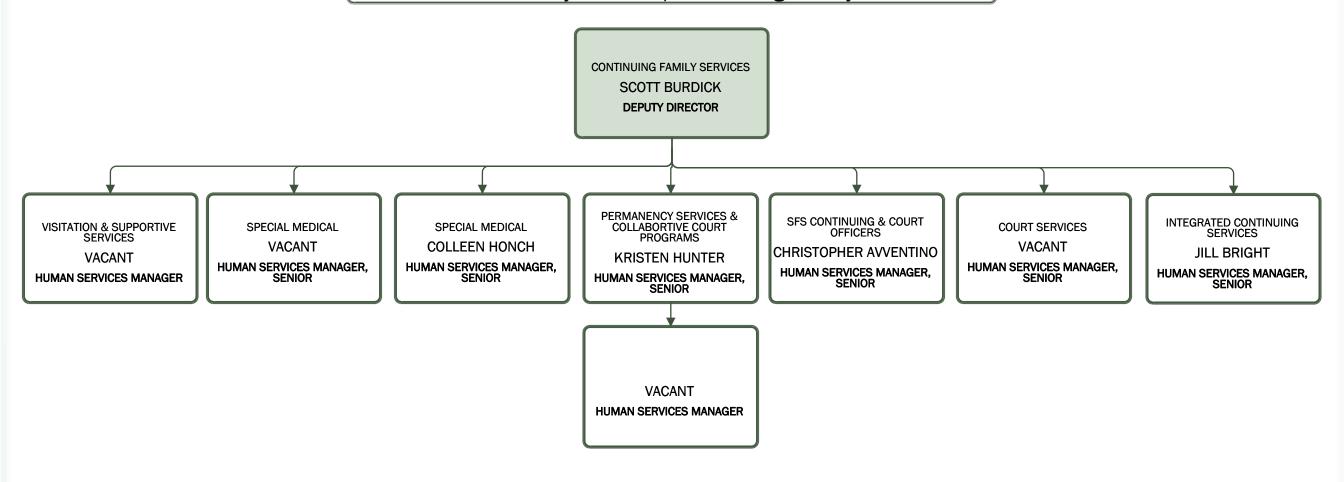

## Children & Family Services/Family Assessment & Shelter Services

Children & Family Services/Continuing Family Services

Children & Family Services/Intervention & Prevention Services