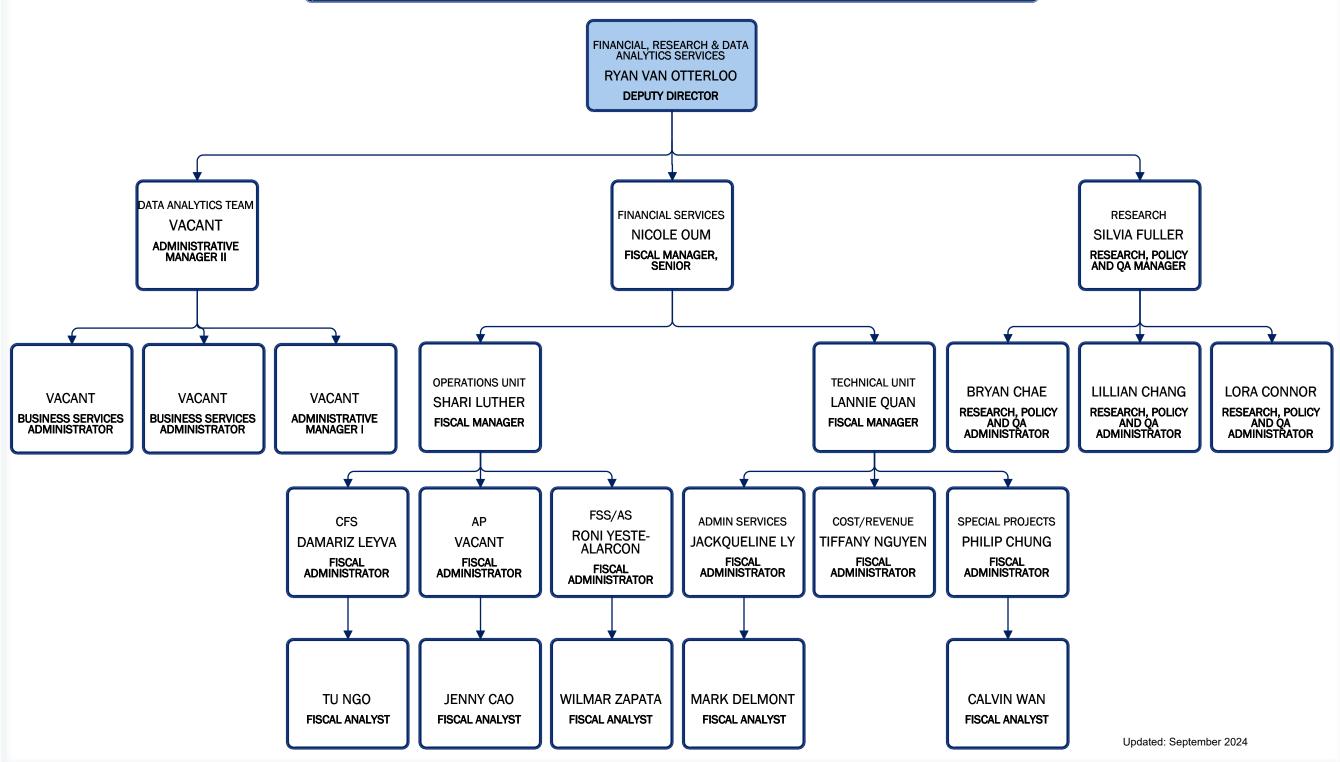

|                                  | # FTE |  |
|----------------------------------|-------|--|
| RATIVE SERVICES                  | 468   |  |
| ICE PROGRAM                      | 1944  |  |
| N & FAMILY SERVICES              | 1303  |  |
| ELF-SUFFICIENCY & ADULT SERVICES | 985   |  |
| OTAL                             | 4,700 |  |



## Community and Government Relations



**Quality Support Team** 



Administrative Services/Systems Management and Reporting Team (SMART)



#### Administrative Services/Financial, Research & Data Analytics Services





### Administrative Services/Professional Standards & Operations



Administrative Services/Human Resources



Administrative Services/OC Information Technology





Assistance Programs/Operations/Initiatives/Budget



Assistance Programs/Regions - Specialized







# Assistance Programs/Projects Lead



## Children & Family Services/Planning & Permanency Services



## Children & Family Services/Family Assessment & Shelter Services



Children & Family Services/Continuing Family Services



Children & Family Services/Intervention & Prevention Services



### Family Self-Sufficiency and Adult Services/Adult Services



Family Self–Sufficiency and Adult Services/Divisional & Regional Operations



Family Self–Sufficiency and Adult Services/Policy & Quality Assurance (PQA)