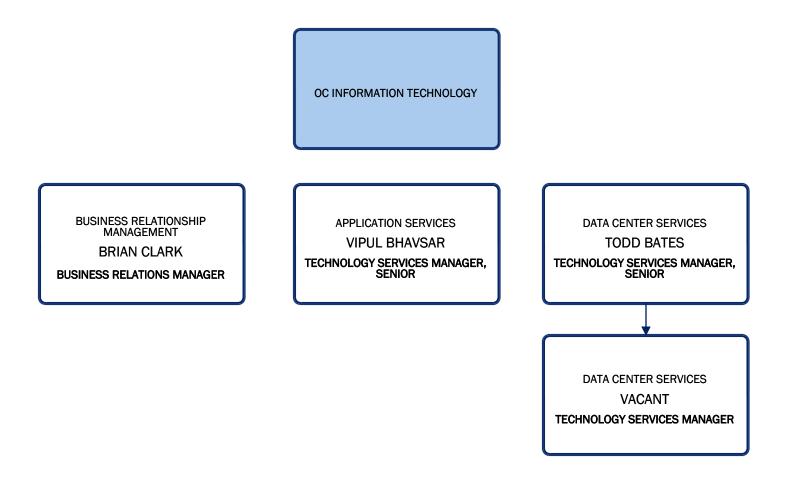

### Administrative Services/Professional Standards & Operations

Administrative Services/Human Resources

Administrative Services/OC Information Technology

Assistance Programs/Operations/Initiatives/Budget