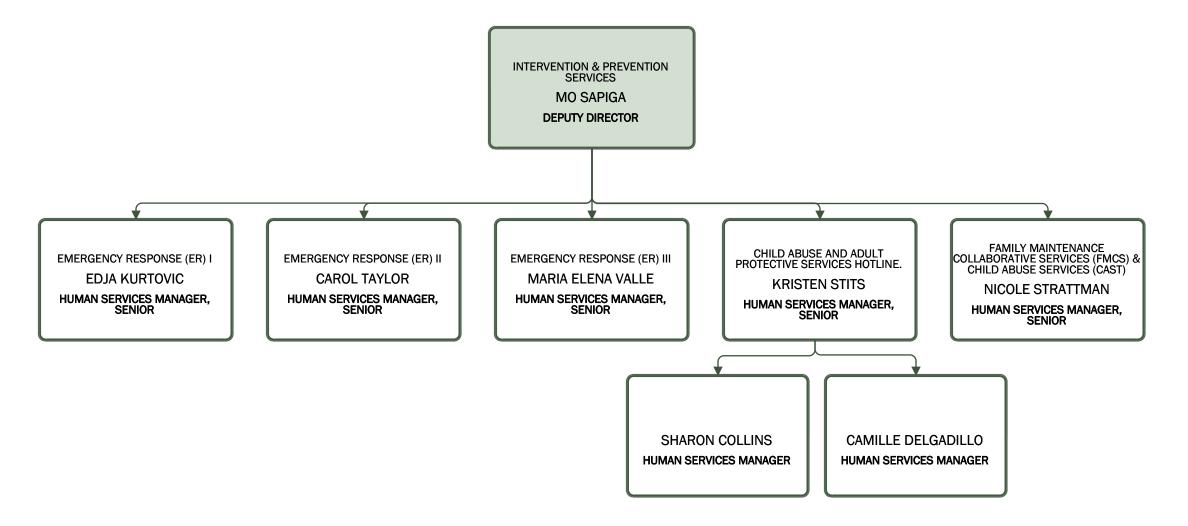

## Children & Family Services/Family Assessment & Shelter Services

Children & Family Services/Continuing Family Services

Children & Family Services/Intervention & Prevention Services