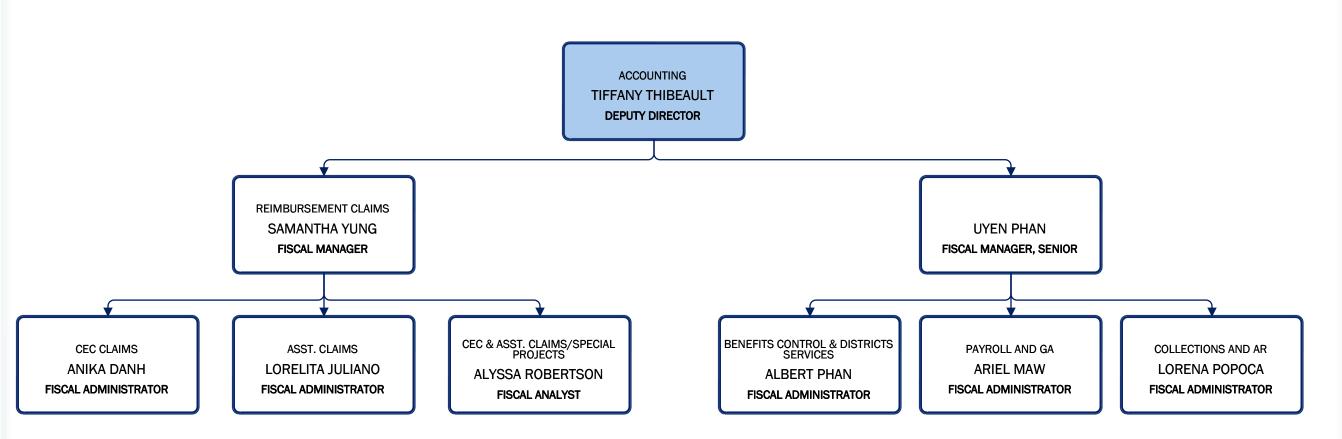

|                                  | # FTE |  |
|----------------------------------|-------|--|
| RATIVE SERVICES                  | 468   |  |
| ICE PROGRAM                      | 1944  |  |
| N & FAMILY SERVICES              | 1303  |  |
| ELF-SUFFICIENCY & ADULT SERVICES | 985   |  |
| OTAL                             | 4,700 |  |



## Community and Government Relations



**Quality Support Team** 



Administrative Services/Systems Management and Reporting Team (SMART)



#### Administrative Services/Financial, Research & Data Analytics Services





### Administrative Services/Professional Standards & Operations



Administrative Services/Human Resources



Administrative Services/OC Information Technology





Assistance Programs/Operations/Initiatives/Budget



Assistance Programs/Regions - Specialized







# Assistance Programs/Projects Lead



## Children & Family Services/Planning & Permanency Services



## Children & Family Services/Family Assessment & Shelter Services



Children & Family Services/Continuing Family Services



Children & Family Services/Intervention & Prevention Services



### Family Self-Sufficiency and Adult Services/Adult Services



Family Self–Sufficiency and Adult Services/Divisional & Regional Operations



Family Self–Sufficiency and Adult Services/Policy & Quality Assurance (PQA)