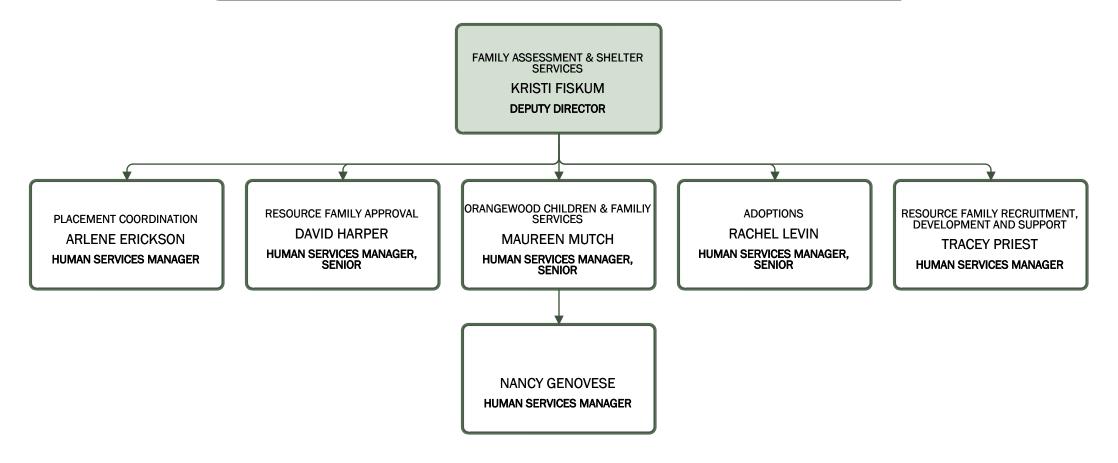

## Children & Family Services/Family Assessment & Shelter Services

Children & Family Services/Continuing Family Services