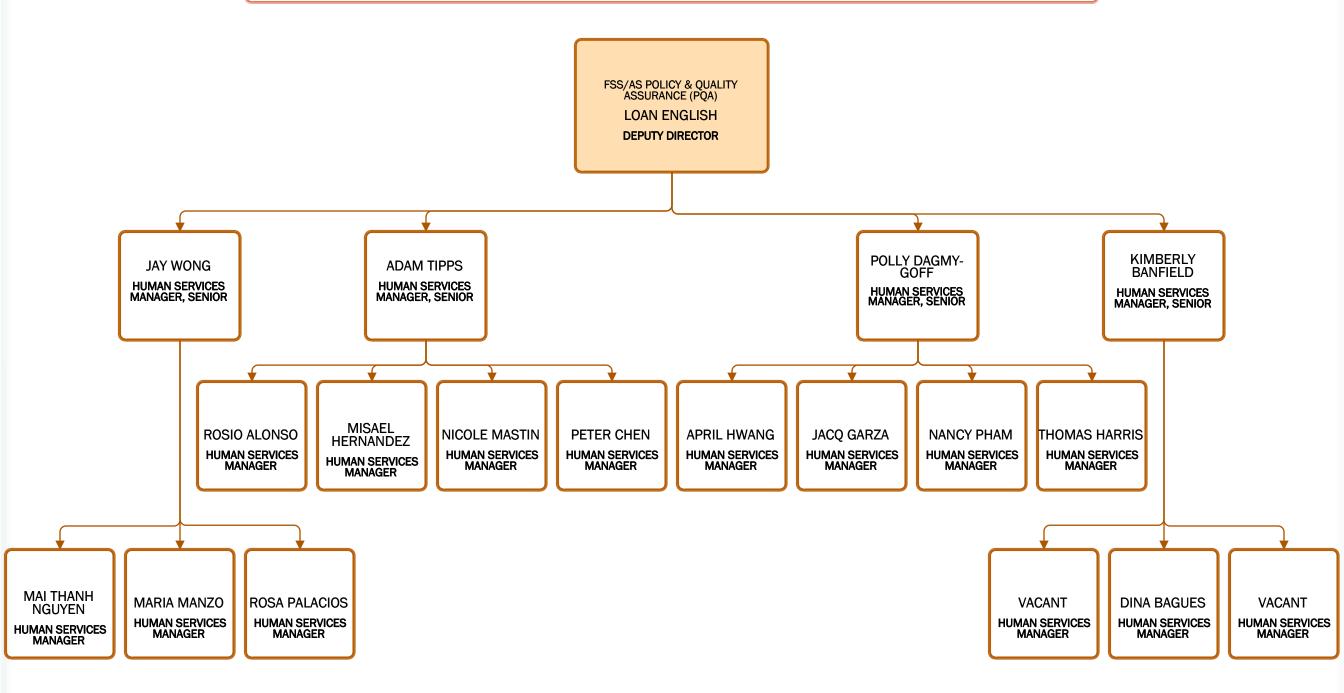

## Children & Family Services/Intervention & Prevention Services

Family Self-Sufficiency and Adult Services/Adult Services

Family Self–Sufficiency and Adult Services/Divisional & Regional Operations

Family Self–Sufficiency and Adult Services/Policy & Quality Assurance (PQA)