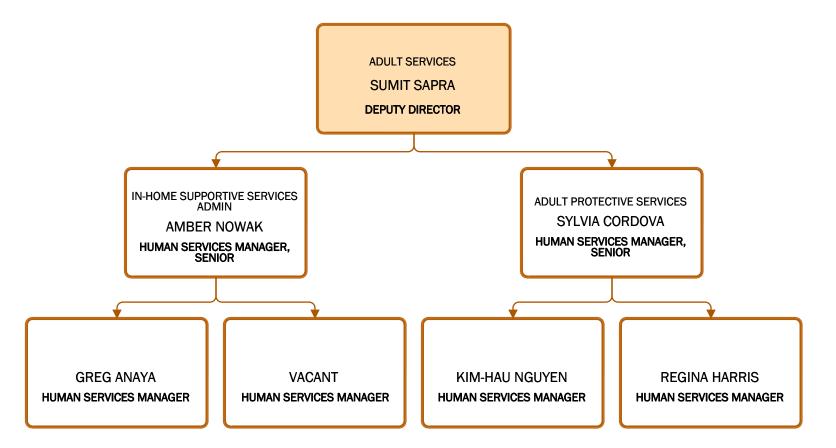

## Children & Family Services/Intervention & Prevention Services

Family Self-Sufficiency and Adult Services/Adult Services

Family Self–Sufficiency and Adult Services/Divisional & Regional Operations

Family Self–Sufficiency and Adult Services/Policy & Quality Assurance (PQA)