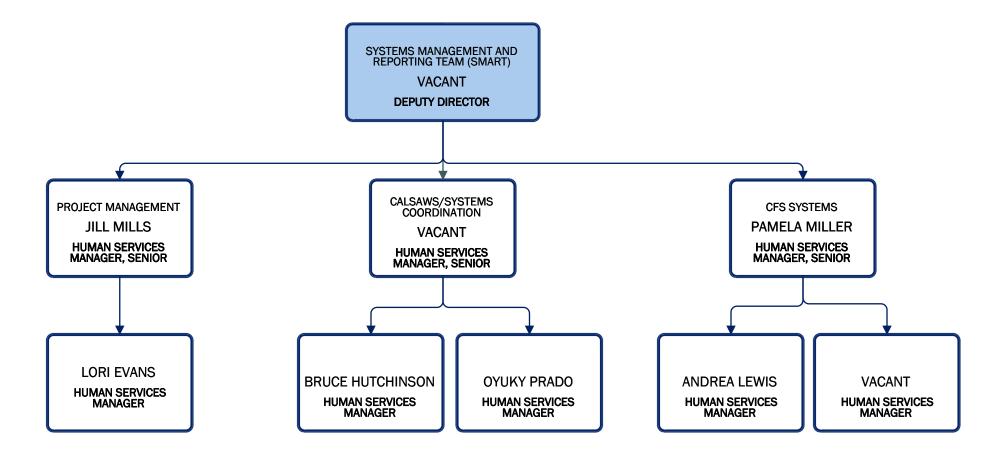

### Community and Government Relations

**Quality Support Team** 

Administrative Services/Systems Management and Reporting Team (SMART)