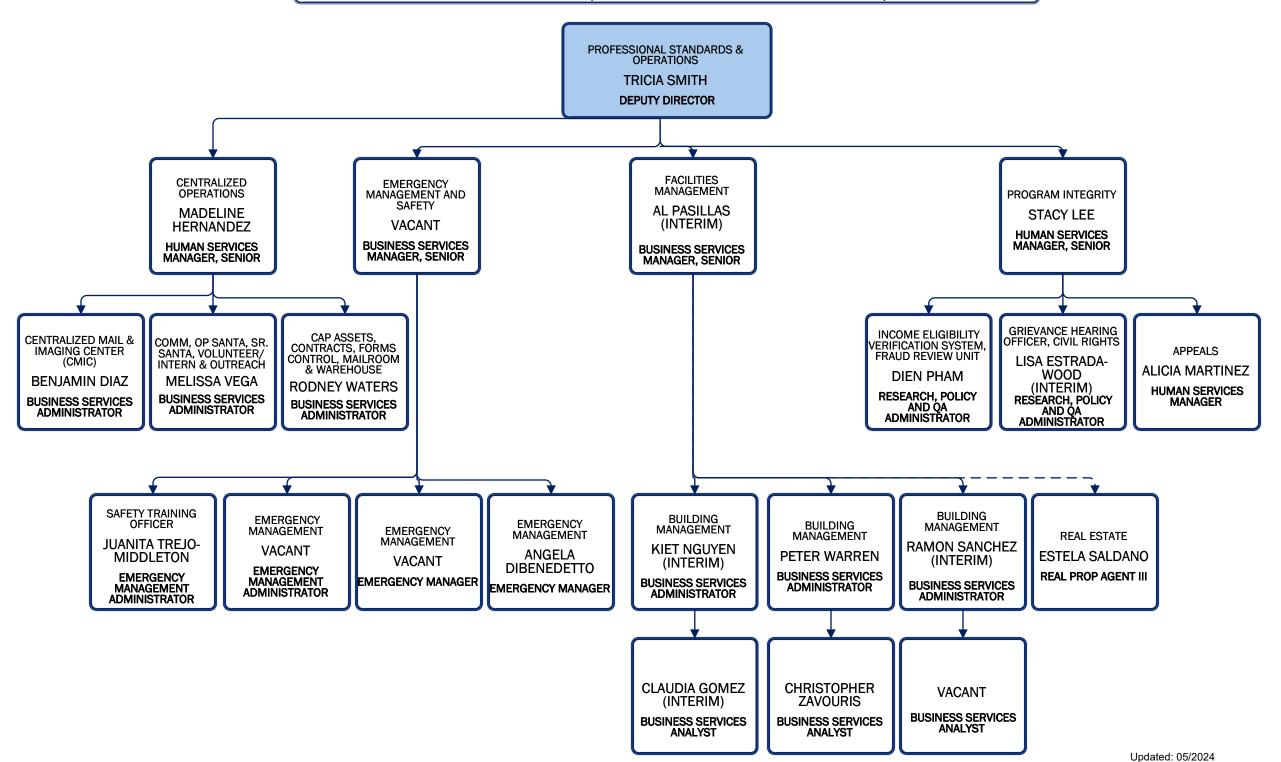

| # FTE |                            |
|-------|----------------------------|
| 484   |                            |
| 1935  |                            |
| 1301  |                            |
| 981   |                            |
| 4,701 |                            |
|       | 484<br>1935<br>1301<br>981 |



### Community and Government Relations



**Quality Support Team** 



Administrative Services/Systems Management and Reporting Team (SMART)



### Administrative Services/Financial, Research & Data Analytics Services





### Administrative Services/Professional Standards & Operations



#### Administrative Services/Human Resources



Administrative Services/OC Information Technology

|                                                                                  | OC INFORMATION TECHNOLOGY                                                       |                                                                   |
|----------------------------------------------------------------------------------|---------------------------------------------------------------------------------|-------------------------------------------------------------------|
| BUSINESS RELATIONSHIP<br>MANAGEMENT<br>BRIAN CLARK<br>BUSINESS RELATIONS MANAGER | APPLICATION SERVICES<br>VIPUL BHAVSAR<br>TECHNOLOGY SERVICES MANAGER,<br>SENIOR | DATA CENTER SERVICES<br>TODD BATES<br>TECHNOLOGY SERVICES MANA