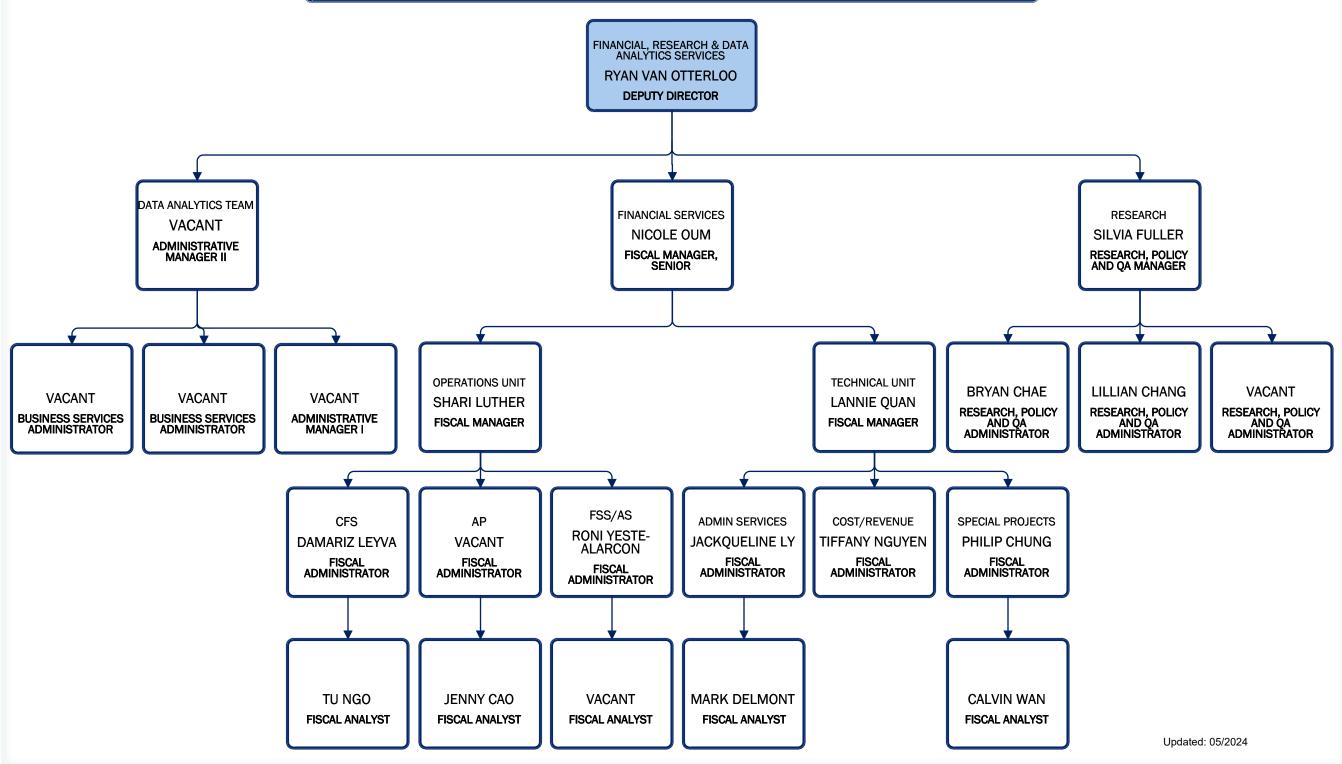

| # FTE |                            |
|-------|----------------------------|
| 484   |                            |
| 1935  |                            |
| 1301  |                            |
| 981   |                            |
| 4,701 |                            |
|       | 484<br>1935<br>1301<br>981 |



### Community and Government Relations



**Quality Support Team** 



Administrative Services/Systems Management and Reporting Team (SMART)



### Administrative Services/Financial, Research & Data Analytics Services





### Administrative Services/Professional Standards & Operations



#### Administrative Services/Human Resources



Administrative Services/OC Information Technology

|                                                                                  | OC INFORMATION TECHNOLOGY                                                       |                                                                   |
|----------------------------------------------------------------------------------|---------------------------------------------------------------------------------|-------------------------------------------------------------------|
| BUSINESS RELATIONSHIP<br>MANAGEMENT<br>BRIAN CLARK<br>BUSINESS RELATIONS MANAGER | APPLICATION SERVICES<br>VIPUL BHAVSAR<br>TECHNOLOGY SERVICES MANAGER,<br>SE