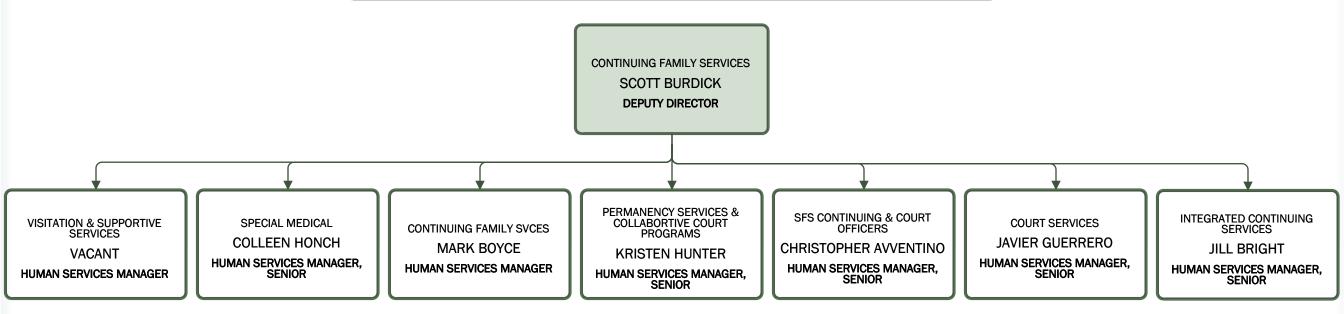

## Children & Family Services/Family Assessment & Shelter Services

Children & Family Services/Continuing Family Services