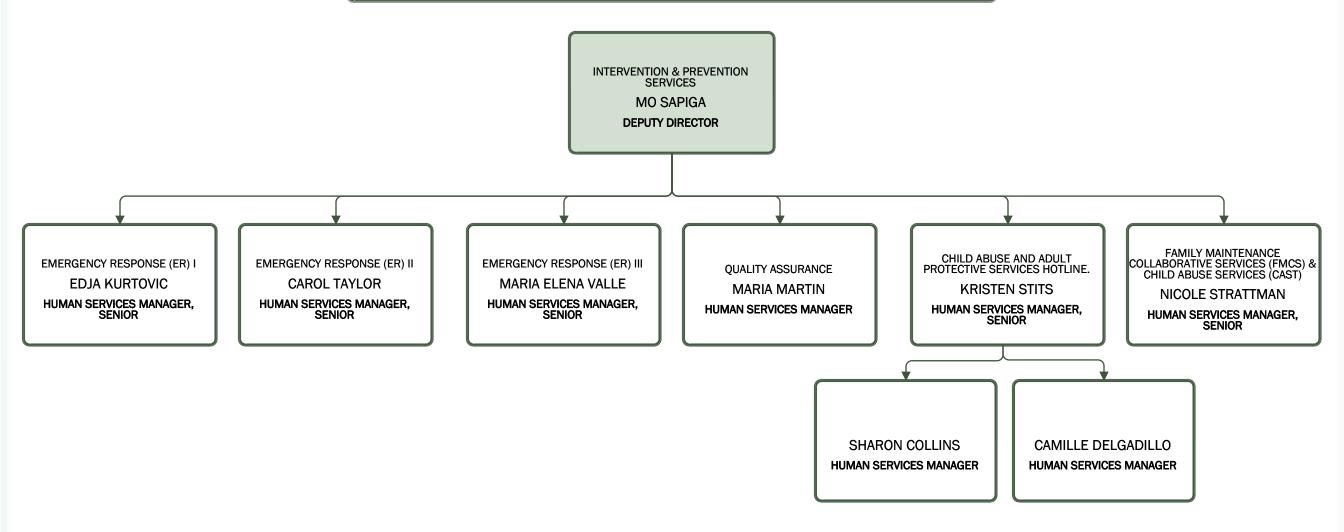

## Children & Family Services/Intervention & Prevention Services

Family Self-Sufficiency and Adult Services/Adult Services

Family Self–Sufficiency and Adult Services/Divisional & Regional Operations

Family Self–Sufficiency and Adult Services/Policy & Quality Assurance (PQA)