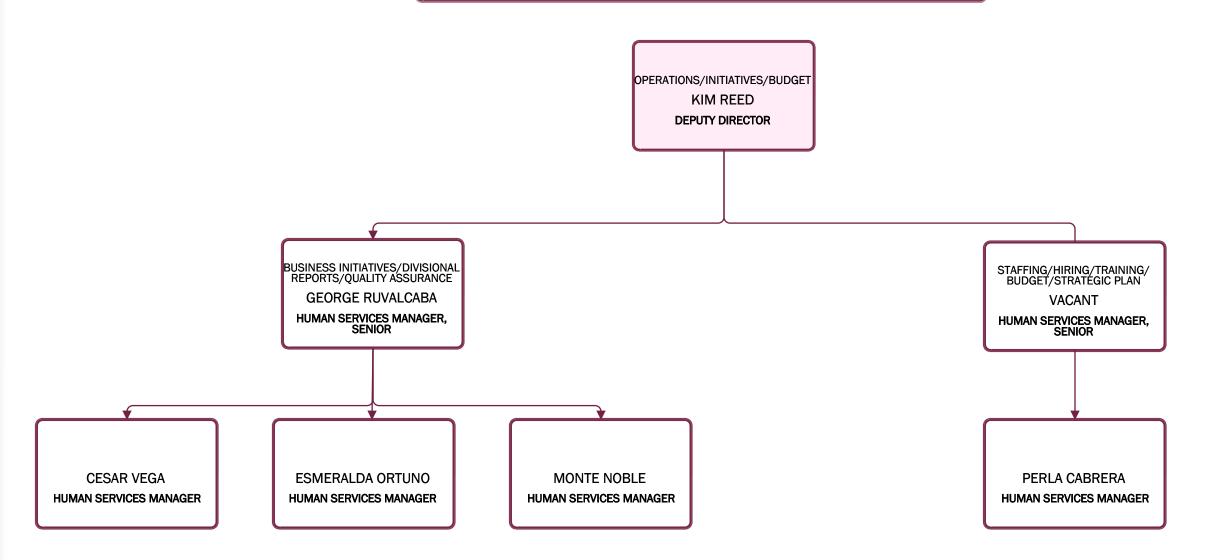

Assistance Programs/Operations/Initiatives/Budget

Assistance Programs/Regions - Specialized