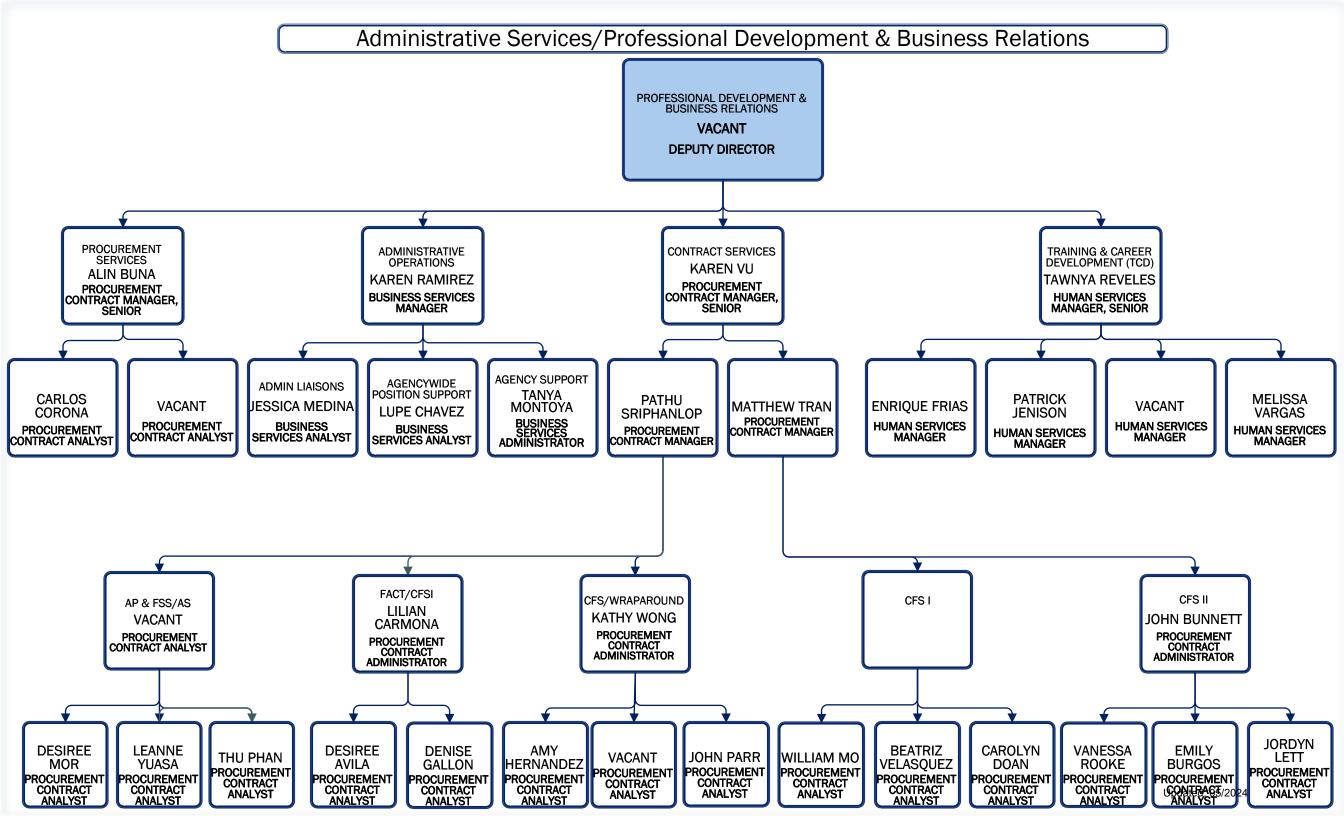

| # FTE |                            |
|-------|----------------------------|
| 484   |                            |
| 1935  |                            |
| 1301  |                            |
| 981   |                            |
| 4,701 |                            |
|       | 484<br>1935<br>1301<br>981 |



### Community and Government Relations



**Quality Support Team** 



Administrative Services/Systems Management and Reporting Team (SMART)



### Administrative Services/Financial, Research & Data Analytics Services





### Administrative Services/Professional Standards & Operations



#### Administrative Services/Human Resources



Administrative Services/OC Information Technology

|                                                                                  | OC INFORMATION TECHNOLOGY                                                       |                                                                   |
|----------------------------------------------------------------------------------|---------------------------------------------------------------------------------|-------------------------------------------------------------------|
| BUSINESS RELATIONSHIP<br>MANAGEMENT<br>BRIAN CLARK<br>BUSINESS RELATIONS MANAGER | APPLICATION SERVICES<br>VIPUL BHAVSAR<br>TECHNOLOGY SERVICES MANAGER,<br>SENI