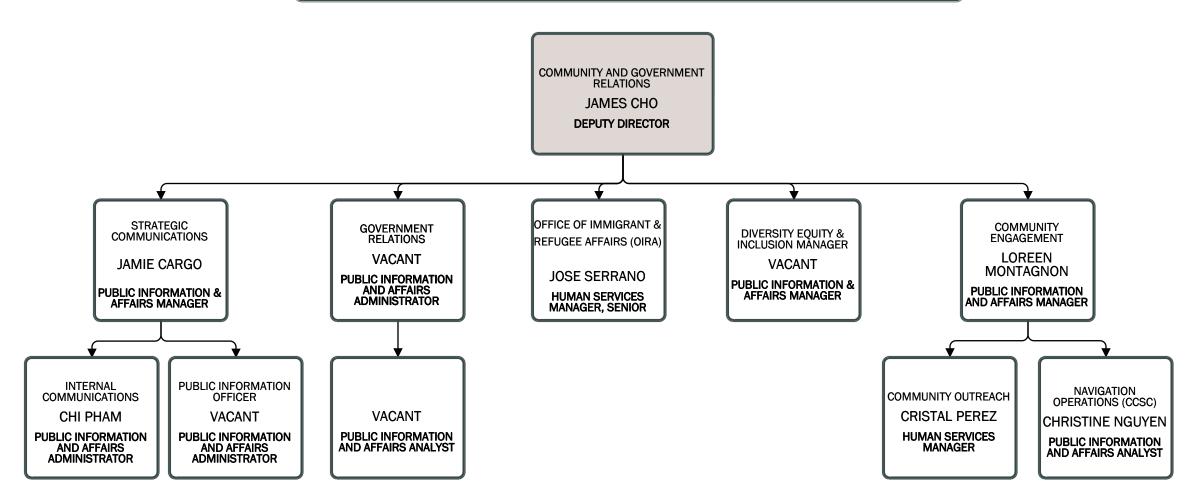

### Community and Government Relations

**Quality Support Team** 

Administrative Services/Systems Management and Reporting Team (SMART)