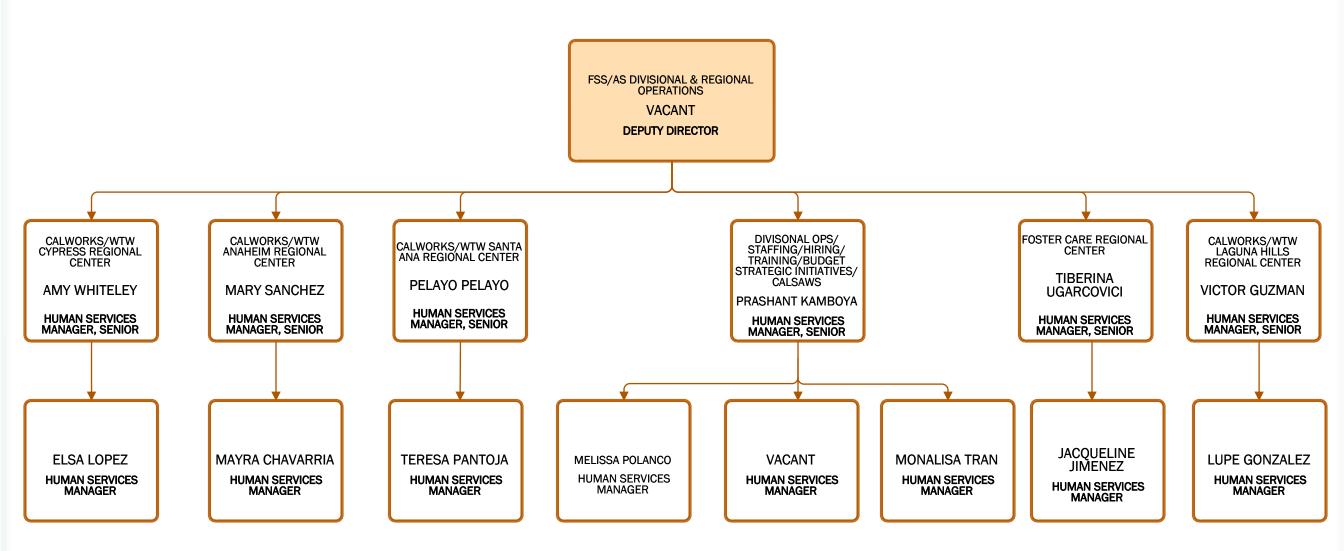

## Children & Family Services/Intervention & Prevention Services

Family Self-Sufficiency and Adult Services/Adult Services

Family Self–Sufficiency and Adult Services/Divisional & Regional Operations

Family Self–Sufficiency and Adult Services/Policy & Quality Assurance (PQA)