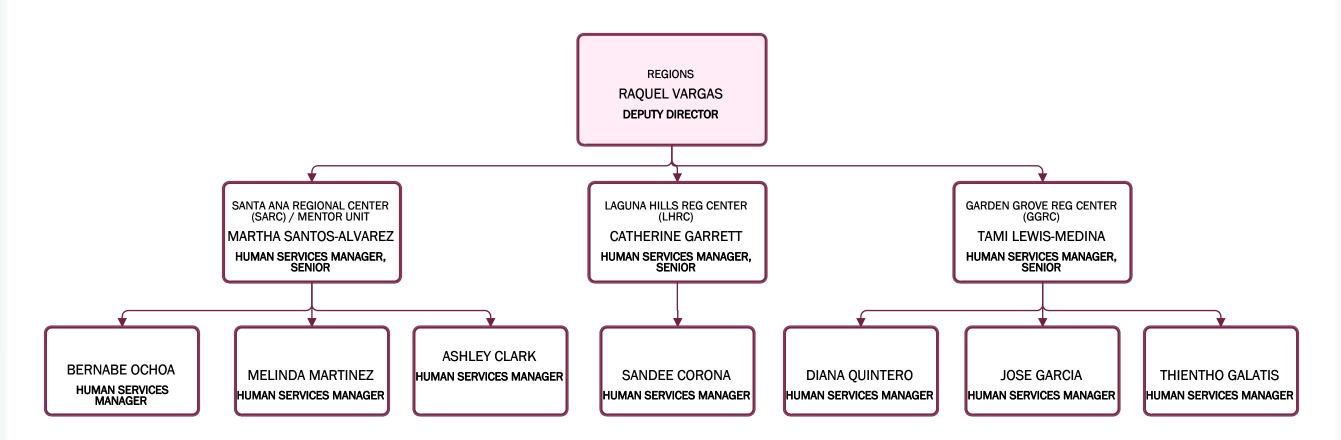

Assistance Programs/Operations/Initiatives/Budget

Assistance Programs/Regions - Specialized